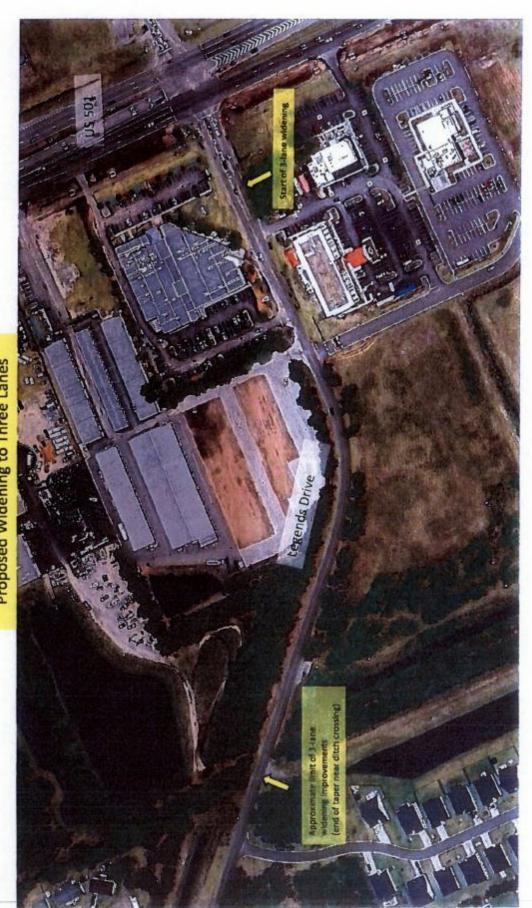

D. Nature of services to be rendered for the proposed special tax district (the "Project"):

The undersigned electors request the County to repair and upgrade Legends Drive to bring it up to the standards required for the County to accept Legends Drive into the System, as more particularly stated in the attached Combined Estimate – US 501 to Gate House (Includes widening to 3 lanes from US 501 to ditch crossing), made a part and parcel here of as Exhibit C.

# Exhibit A

Legends Drive – Proposed Widening to Three Lanes