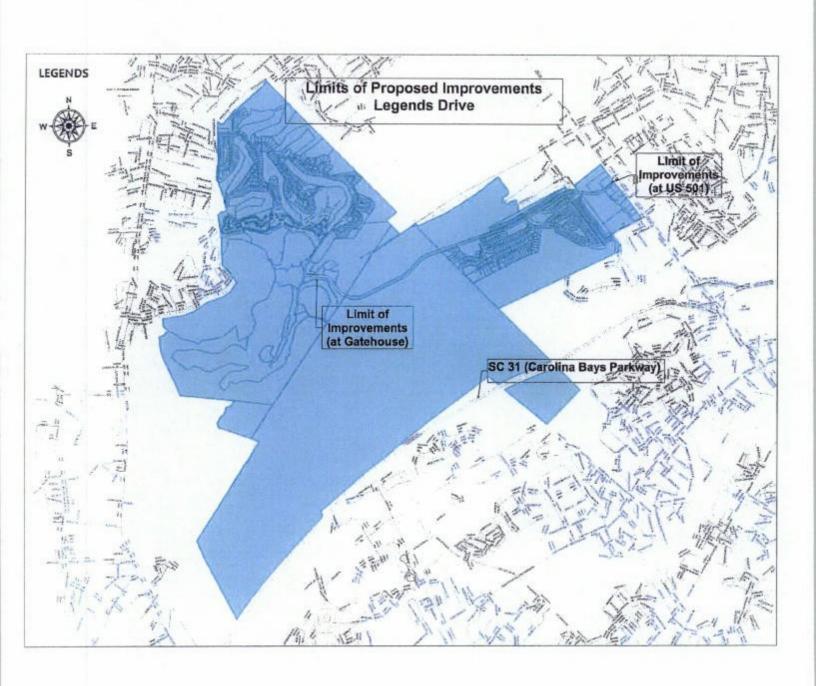

A. Name of proposed special tax district:

Legends Drive Special Tax District ("Legends Drive STD")

B. Purpose of proposed special tax district:

The undersigned electors request that Horry County (the "County") take title to, repair and upgrade to the current standards required by Horry County Road Maintenance System under Chapter 16, Art. III, Horry County Ordinance, as determined by the Horry County Engineer and Director of Public Works (the "System"), the road known as Legends Drive (from US 501 up to the guard house, as shown on the attached sketch attached hereto as Exhibit A, and made a part and parcel hereof) for the specific purpose of having the County accept the Legends Drive into the System, including, without limitation the following:

The undersigned electors request that the County designate all of those One Thousand Two Hundred Sixteen (1,216) individual tax parcels of real property currently located within Legends Drive as of April 16, 2024 (the "Legends Drive Parcels") and being more particularly described and listed on the attached Exhibit B which shall be made a part and parcel of this petition and incorporated herein by reference if set forth verbatim herein. It being expressly understood that any future lot(s) subdivided from or consolidated with any of the existing Legends Drive Parcels would be subject to and a part of the proposed special tax district contemplated by this petition entitling a qualified elector to vote in the subsequent election.

D. Nature of services to be rendered for the proposed special tax district (the "Project"):

The undersigned electors request the County to repair and upgrade Legends Drive to bring it up to the standards required for the County to accept Legends Drive into the System, as more particularly stated in the attached Combined Estimate – US 501 to Gate House (Includes widening to 3 lanes from US 501 to ditch crossing), made a part and parcel here of as Exhibit C.